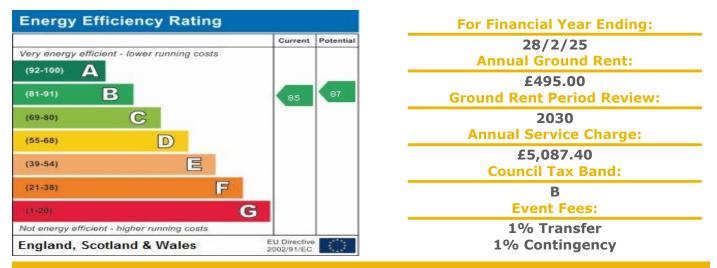

## Trevithick Road, Camborne, Cornwall, TR14 8LY

PRICE: Offers in Excess of Lease: 125 years from 2007 £160,000 Property Description: